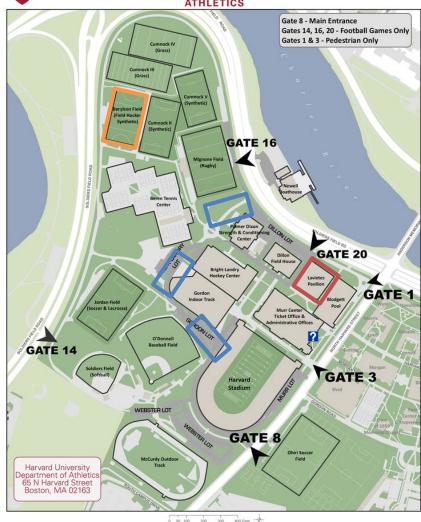

### **HARVARD**

### KEY:

ORANGE Outline – FH Field/Check IN BLUE Outline- PARKING RED Outline – Locker Room

Directions: ENTER AT GATE 8
Athletics Complex Street Address

65 North Harvard Street Boston, MA 02163

### From the West

Take the Massachusetts Turnpike east to Exit 18 (Allston/Cambridge). After paying toll, bear left at fork towards Allston. Turn right at second set of lights onto North Harvard Street. Proceed approximately one mile. The following facilities will be on your left: Harvard Stadium, Bright Hockey Center, Blodgett Pool, Palmer Dixon Tennis Courts, Beren Tennis Center, Gordon Track, Cumnock Field, Jordan Field, O'Donnell Field, and the softball field. Ohiri Field, used for soccer, will be on your right.

#### From the North

Take I-93 south to Storrow Drive exit. Take Storrow Drive west for approximately five miles. Exit at Harvard Square/North Harvard Street. At top of exit, turn left onto North Harvard Street. Approximately 1/4 mile on your right will be the entrance for Harvard Stadium, Bright Hockey Center, Blodgett Pool, Palmer Dixon Tennis Courts, Beren Tennis Center, Gordon Track, Cumnock Field, Jordan Field, O'Donnell Field, and softball field. Ohiri Field, used for soccer, will be on your left.

#### From the South

Take I-95 north to I-93 north. Follow I-93 until Exit 20 (Massachusetts Turnpike). Take Mass. Pike west to Exit 20 (Allston/Cambridge). After paying toll, bear left at fork towards Allston. Turn right at second set of lights onto North Harvard Street. Proceed approximately one mile. The following facilities will be on your left: Harvard Stadium, Bright Hockey Center, Blodgett Pool, Palmer Dixon Tennis Courts, Beren Tennis Center, Gordon Track, Cumnock Field, Jordan Field, O'Donnell Field, and softball field. Ohiri Field, used for soccer, will be on your right.