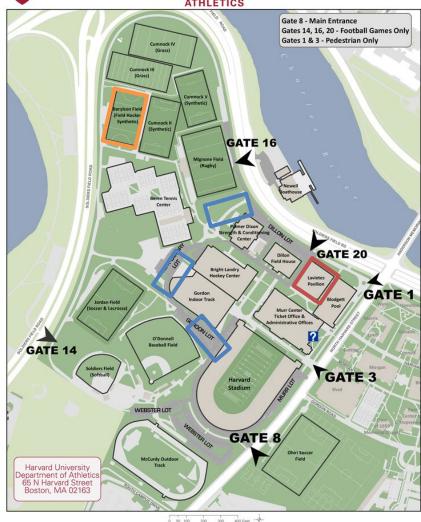

## **HARVARD**

#### KEY:

ORANGE Outline – FH Field/Check IN BLUE Outline- PARKING RED Outline – Locker Room

Directions: ENTER AT GATE 8
Athletics Complex Street Address

65 North Harvard Street Boston, MA 02163

#### From the West

Take the Massachusetts Turnpike east to Exit 18 (Allston/Cambridge). After paying toll, bear left at fork towards Allston. Turn right at second set of lights onto North Harvard Street. Proceed approximately one mile. The following facilities will be on your left: Harvard Stadium, Bright Hockey Center, Blodgett Pool, Palmer Dixon Tennis Courts, Beren Tennis Center, Gordon Track, Cumnock Field, Jordan Field, O'Donnell Field, and the softball field. Ohiri Field, used for soccer, will be on your right.

#### From the North

Take I-93 south to Storrow Drive exit. Take Storrow Drive west for approximately five miles. Exit at Harvard Square/North Harvard Street. At top of exit, turn left onto North Harvard Street. Approximately 1/4 mile on your right will be the entrance for Harvard Stadium, Bright Hockey Center, Blodgett Pool, Palmer Dixon Tennis Courts, Beren Tennis Center, Gordon Track, Cumnock Field, Jordan Field, O'Donnell Field, and softball field. Ohiri Field, used for soccer, will be on your left.

#### From the South

Take I-95 north to I-93 north. Follow I-93 until Exit 20 (Massachusetts Turnpike). Take Mass. Pike west to Exit 20 (Allston/Cambridge). After paying toll, bear left at fork towards Allston. Turn right at second set of lights onto North Harvard Street. Proceed approximately one mile. The following facilities will be on your left: Harvard Stadium, Bright Hockey Center, Blodgett Pool, Palmer Dixon Tennis Courts, Beren Tennis Center, Gordon Track, Cumnock Field, Jordan Field, O'Donnell Field, and softball field. Ohiri Field, used for soccer, will be on your right.