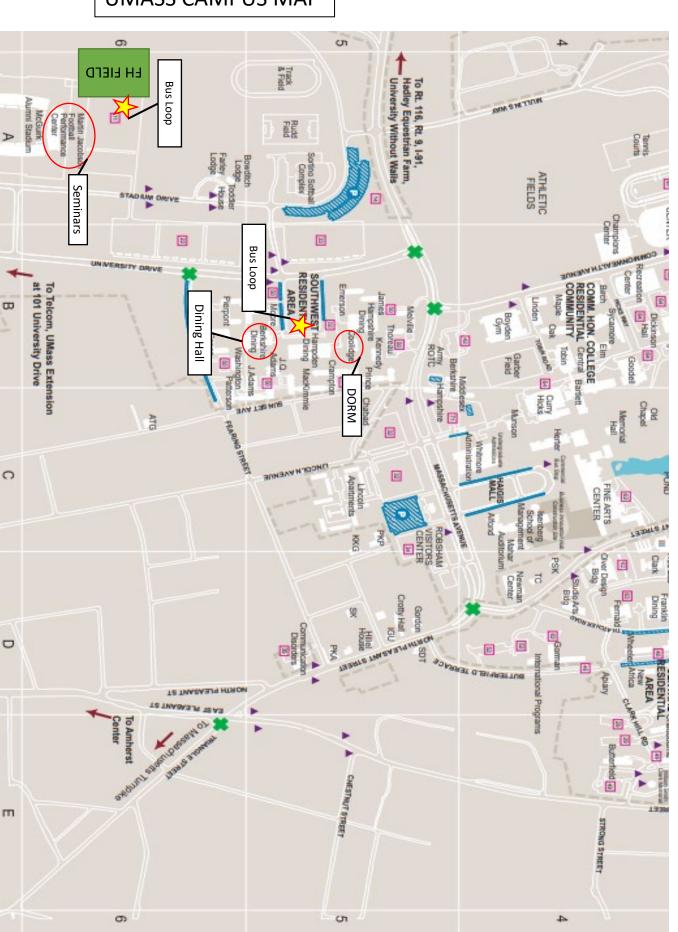

Registration: DAY ONE 1:30-3:00pm Marked on the Map provided in Packet!

\* Follow the CC flags to us!

**Address:** 

Dorm: Coolidge Hall – 630 Massachusetts Ave, Amherst MA 01003

Field: Gladchuk Field Hockey Complex - 12 Stadium Dr, Amherst MA 01003

# UMASS CAMPUS MAP